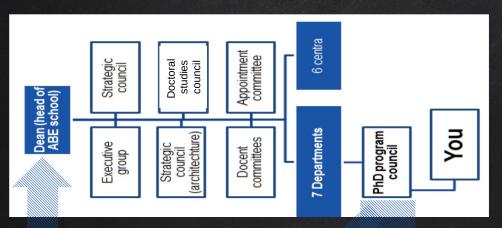

### PhD School Councils

#### The PhD school council

We have one Ph.D. student representing us in each council / group / committee on school level.

(Elected each year at the ABE PhD student council)

Each PhD program has an elected PAD ("Programansvarig Doktorand") – your go-to person!

### **Doctoral studies council**

1 Director of doctoral studies (FA)

+

Program coordinators (PA)

+

1 PhD student representative

**Doctoral Studies Council** 

### ABE School

**PhD Program (Arkitektur)** 

**PhD Program (Byggvetenskap)** 

PhD Program (Humanists & Soc. Sci.)

PhD Program (Art, Tech. & Design)

PhD Program (Ground & Water tech.)

PhD Program (Planning & Decision analysis)

PhD Program (Management, Economy & Law)

**PhD Program (Transport Science)** 

PhD Program (Geodesi & Geo informatics)

ABE School

~=Department