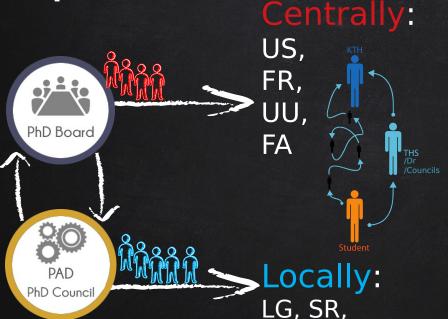

## Representation

Studenter (även Doktorander)

Alla skolor har olika strukturer med avdelningar och

institutioner som all fakultet hör till.

Committees, Programes

### PhD School Councils

#### The PhD school council

We have one Ph.D. student representing us in each council / group / committee on school level.

(Elected each year at the ABE PhD student council)

Each PhD program has an elected PAD ("Programansvarig Doktorand") – your go-to person!

### **Doctoral studies council**

1 Director of doctoral studies (FA)

+

Program coordinators (PA)

+

1 PhD student representative

**Doctoral Studies Council** 