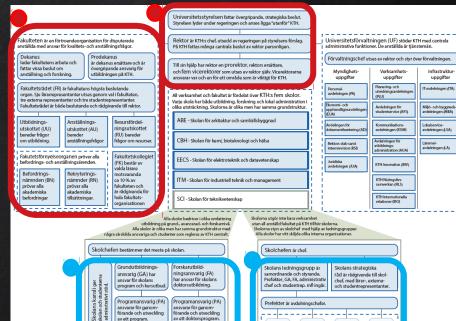

## Representation

Studenter (även Doktorander)

Alla skolor har olika strukturer med avdelningar och

institutioner som all fakultet hör till.

Committees, Programes

### PhD School Councils

#### The PhD school council

We have one Ph.D. student representing us in each council / group / committee on school level.

(Elected each year at the ABE PhD student council)

Each PhD program has an elected PAD ("Programansvarig Doktorand") – your go-to person!

### **Doctoral studies council**

1 Director of doctoral studies (FA)

+

Program coordinators (PA)

+

1 PhD student representative

**Doctoral Studies Council** 

### ABE School

**PhD Program (Arkitektur)** 

**PhD Program (Byggvetenskap)** 

PhD Program (Humanists & Soc. Sci.)

PhD Program (Art, Tech. & Design)

PhD Program (Ground & Water tech.)

PhD Program (Planning & Decision analysis)