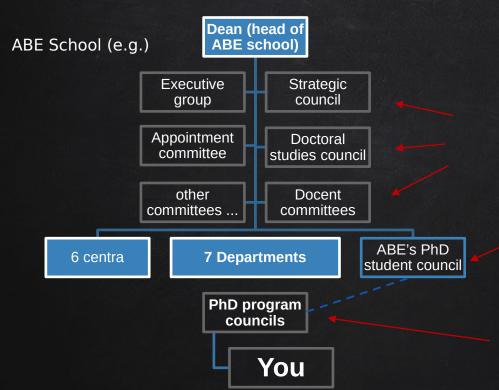

#### The PhD school council

We have one Ph.D. student representing us in each council / group / committee on school level.

(Elected each year at the ABE PhD student council)

Each PhD program has an elected PAD ("Programansvarig Doktorand") – your go-to person!

### **Doctoral studies council**

1 Director of doctoral studies (FA)

+

Program coordinators (PA)

+

1 PhD student representative

**Doctoral Studies Council** 

### ABE School

**PhD Program (Arkitektur)** 

**PhD Program (Byggvetenskap)** 

PhD Program (Humanists & Soc. Sci.)

PhD Program (Art, Tech. & Design)

PhD Program (Ground & Water tech.)

PhD Program (Planning & Decision analysis)