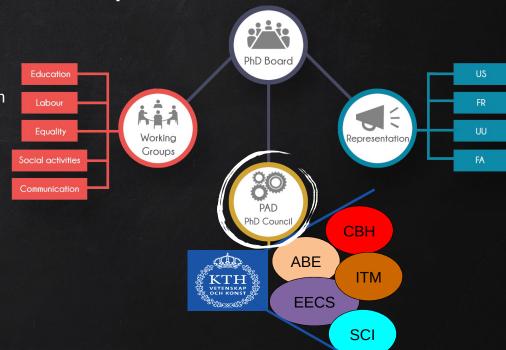

## Representation

Studenter (även Doktorander)

Alla skolor har olika strukturer med avdelningar och

institutioner som all fakultet hör till.

Committees, Programes

### PhD School Councils

#### The PhD school council

We have one Ph.D. student representing us in each council / group / committee on school level.

(Elected each year at the ABE PhD student council)

Each PhD program has an elected PAD ("Programansvarig Doktorand") – your go-to person!

### **Doctoral studies council**

1 Director of doctoral studies (FA)

+

Program coordinators (PA)

+

1 PhD student representative

**Doctoral Studies Council** 

### ABE School

**PhD Program (Arkitektur)** 

**PhD Program (Byggvetenskap)** 

PhD Program (Humanists & Soc. Sci.)

PhD Program (Art, Tech. & Design)

PhD Program (Ground & Water tech.)

PhD Program (Planning & Decision analysis)

## ABE School

Programsansvarig Doktorand - Program Responsible PhD

PAD (Arkitektur)

PAD (Byggvetenskap)

PAD (Art, Tech. & Design)

PAD (Ground & Water tech.)

PAD (Planning & Decision analysis)

PAD (Management, Economy & Law)