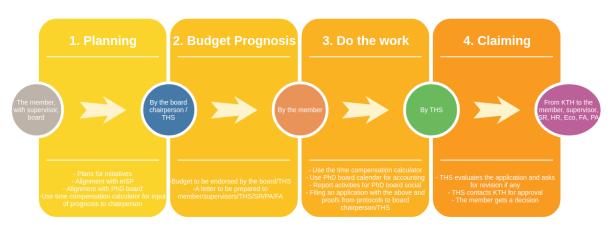

### **PROCESS**

1.a. Planning: starting with the board member planning whereby the member, within the capacity of her/his involvement would self-describe what activities he/she would like to take part in. At this stage, the member can make use of time compensation calculator spreadsheet in the 'summary tab' (<u>Time compensation log.calculator -Individuals, Doktorandsektionen.xlsx</u>). The stage ends by

#### Doktorandsektionen vid Tekniska Högskolans Studentkår

<sup>\*\*:</sup> see the overview of vacancies for the meeting type.

<sup>\*:</sup> subject to updates.

submitting an application for 'Prognosis of workload within commission of trust to the chapter board chairperson or to THS educational affair representative in case the member is the board chairperson or whomever is delegated with this task.

- 1.b. Budget prognosis: the board chairperson/THS, or whomever is delegated with this task, takes responsibility of endorsing the application and sending a letter to the member's respective supervisor SR/FA/PA and CC: member/THS. Application template concerning Prognosis of workload within commission of trust. At this point, if not done yet, the board member can already report the prognosis in the eISP, under section 3.4. "Past and planned leaves/appointments eligible for extensions", with reason being "commission
- 1.c. Doing the work: here the member is responsible to use the PhD chapter board group to register for activities in its calendar and sub-pages. Reporting is part of compensated time and would enable quality improvement, transparency and accountability. During this period, the activities can be recorded in the time compensation calculator in the corresponding tabs. This stage ends by filing an application for time compensation to the chapter board chairperson/THS for approval. The document Application for time compensation is attached: <u>Application for time compensation -Individuals.dotx</u>.
- 1.d. Claiming: This is done by THS where it takes responsibility for approving the claims and making sure it is within the total possible claimable budget. Then, the member would file the application to KTH HR where successful compensation claims will result in issuance of letters to the member and respective supervisors, SR, FA,PA, economy, HR, THS. At this point, once applicable, the board member can commit the actual "commission of trust" in the eISP, under section 3.4. "Past and planned leaves/appointments eligible for extensions". The member takes responsibility for applying for extension at the respective department citing KTH policies and agreed time. The local HR can always get in contact with central HR for any further information/details necessary.
- 2. For budgeting, time compensation factors used for prognosis are to be used from experience of previous representatives within THS. This is to avoid making the factors purely subjective, speculative and biased.
- 3. Actual time to be compensated for activities, beyond the fixed proportion, is to be based on 'as incurred'. Proofs by means such as certificates and minutes would be needed. As long as it is not 20% beyond the experience of previous representatives it might not be subject for revision.