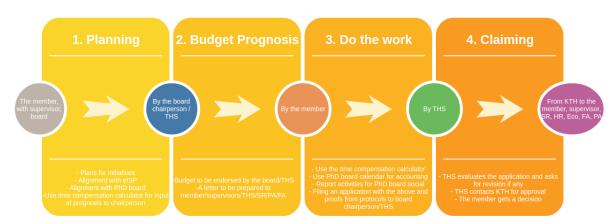

| FR/SR                                | 2.5-4*                                 |
| BN/RN/DK                             | 2-2.5*                                 |
| UN/FU                                | 2-4*                                   |
| AN                                   | 2-4*                                   |
| UU/FA                                | 2-4*                                   |
| RU/Språk/Stipen/Sustainability/JML   | 2-4*                                   |
| Board/Chapter/Council meetings       | 2-5*                                   |
| Other national level representations | 2-5*                                   |

<sup>\*:</sup> depending on whether the participant made some extra efforts such as raising issues that require extra time.

#### **PROCESS**



1.a. Planning: starting with the board member planning whereby the member, within the capacity of her/his involvement would self-describe what activities he/she would like to take part in. At this stage, the member can make use of time compensation calculator

#### Doktorandsektionen vid Tekniska Högskolans Studentkår



<sup>\*\*:</sup> see the overview of vacancies for the meeting type.

Period: 2022-01-01 to 2022-06-30



spreadsheet in the 'summary tab' (<u>Time compensation log,calculator -Individuals,Doktorandsektionen.xlsx</u>). The stage ends by submitting an application for 'Prognosis of workload within commission of trust to the chapter board chairperson or to THS educational affair representative in case the member is the board chairperson or whomever is delegated with this ta