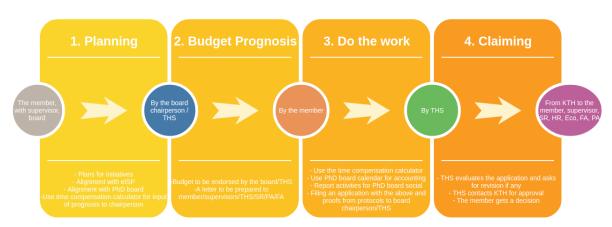

#### **PROCESS**

1.a. Planning: starting with the board member planning whereby the member, within the capacity of her/his involvement would self-describe what activities he/she would like to take part in. At this stage, the member can make use of time compensation calculator spreadsheet in the 'summary tab' (<u>Time compensation log.calculator -Individuals, Doktorandsektionen.xlsx</u>). The stage ends by

#### Doktorandsektionen vid Tekniska Högskolans Studentkår

<sup>\*\*:</sup> see the overview of vacancies for the meeting type.

Period: 2022-07-01 to 2022-12-31

submitting an application for 'Prognosis of workload within commission of trust to the chapter board chairperson or to THS educational affair representative in case the member is the board chairperson or whomever is delegated with this task.